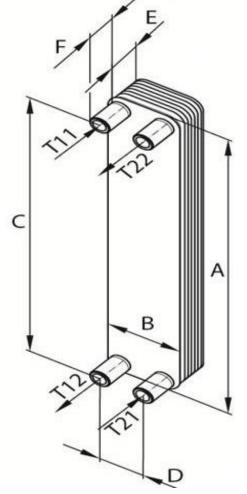

| Specification:               | Unit | Side1                | Side2     |
|------------------------------|------|----------------------|-----------|
| Heat Exchanger Model:        |      | BRX59                |           |
| Number of plates:            |      | 70                   |           |
| Heat transfer area:          | m²   | 6.8                  |           |
| Plate Material:              |      | EN1.4404 (AISI 316L) |           |
| Brazing Material:            |      | Cu                   |           |
| Connection size:             |      | 2 inch               | 2 inch    |
| Connection type:             |      | BSPP Male            | BSPP Male |
| Inlet / Outlet Locations:    |      | T11 / T12            | T21 / T22 |
| Certification/Approval type: |      | PED Art 4.3          |           |
| Volume:                      | L    | 5.44                 | 5.60      |
| Weight empty:                | kg   | 25                   |           |
| Design Temperature:          | °C   | 100                  |           |
| Design Pressure(Max):        | bar  | 25                   |           |