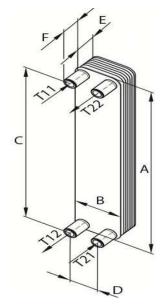

| Specification:               | Unit | Side1                | Side2     |  |
|------------------------------|------|----------------------|-----------|--|
| Heat Exchanger Model:        |      | BRX59                |           |  |
| Number of plates:            |      | 50                   |           |  |
| Heat transfer area:          | m²   | 4.8                  |           |  |
| Plate Material:              |      | EN1.4404 (AISI 316L) |           |  |
| Brazing Material:            |      | Cu                   |           |  |
| Connection size:             |      | 2 inch               | 2 inch    |  |
| Connection type:             |      | BSPP Male            | BSPP Male |  |
| Inlet / Outlet Locations:    |      | T11 / T12            | T21 / T22 |  |
| Certification/Approval type: |      | PED Art 4.3          |           |  |
| Volume:                      | L    | 3.84                 | 4.00      |  |
| Weight empty:                | kg   | 19.2                 |           |  |
| Design Temperature:          | °C   | 100                  |           |  |
| Design Pressure(Max):        | bar  | 2                    | 5         |  |

| <b>External Dimensions:</b>      |             |                         |             |  |
|----------------------------------|-------------|-------------------------|-------------|--|
| A (mm):                          | 613         | B (mm):                 | 186         |  |
| C (mm):                          | 519         | D (mm):                 | 92          |  |
| E (mm):                          | 98.5        | F (mm):                 | 52          |  |
| Warning: Dimensions are for refe | rence purpo | ses only and are not to | be used for |  |
| construction.                    |             |                         |             |  |