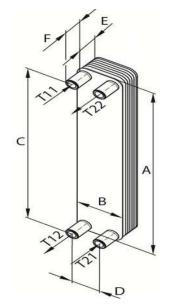

| Specification:               | Unit | Side1                | Side2     |
|------------------------------|------|----------------------|-----------|
| Heat Exchanger Model:        |      | BRX59                |           |
| Number of plates:            |      | 40                   |           |
| Heat transfer area:          | m²   | 3.8                  |           |
| Plate Material:              |      | EN1.4404 (AISI 316L) |           |
| Brazing Material:            |      | Cu                   |           |
| Connection size:             |      | 2 inch               | 2 inch    |
| Connection type:             |      | BSPP Male            | BSPP Male |
| Inlet / Outlet Locations:    |      | T11 / T12            | T21 / T22 |
| Certification/Approval type: |      | PED Art 4.3          |           |
| Volume:                      | L    | 3.04                 | 3.20      |
| Weight empty:                | kg   | 16.3                 |           |
| Design Temperature:          | °C   | 100                  |           |
| Design Pressure(Max):        | bar  | 25                   |           |

| Filter Ball Valve Pressure drop (if fitted) | kPa | 6.5 | 6.5 |
|---------------------------------------------|-----|-----|-----|
|                                             |     |     |     |

| External Dimensions:                                                           |     |         |     |  |
|--------------------------------------------------------------------------------|-----|---------|-----|--|
| A (mm):                                                                        | 613 | B (mm): | 186 |  |
| C (mm):                                                                        | 519 | D (mm): | 92  |  |
| E (mm):                                                                        | 81  | F (mm): | 52  |  |
| Warning: Dimensions are for reference purposes only and are not to be used for |     |         |     |  |
| construction.                                                                  | •   |         |     |  |