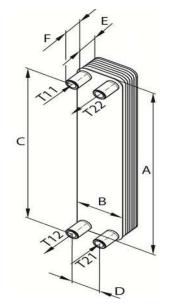

| Specification:               | Unit | Side1                | Side2     |
|------------------------------|------|----------------------|-----------|
| Heat Exchanger Model:        |      | BRX37                |           |
| Number of plates:            |      | 60                   |           |
| Heat transfer area:          | m²   | 3.25                 |           |
| Plate Material:              |      | EN1.4404 (AISI 316L) |           |
| Brazing Material:            |      | Cu                   |           |
| Connection size:             |      | 1 inch               | 1 inch    |
| Connection type:             |      | BSPP Male            | BSPP Male |
| Inlet / Outlet Locations:    |      | T11 / T12            | T21 / T22 |
| Certification/Approval type: |      | PED Art 4.3          |           |
| Volume:                      | L    | 2.03                 | 2.10      |
| Weight empty:                | kg   | 12.2                 |           |
| Design Temperature:          | °C   | 100                  |           |
| Design Pressure(Max):        | bar  | 2                    | 5         |

| <b>External Dimensions:</b>      |              |                        |                |  |
|----------------------------------|--------------|------------------------|----------------|--|
| A (mm):                          | 525          | B (mm):                | 119            |  |
| C (mm):                          | 479          | D (mm):                | 72             |  |
| E (mm):                          | 113.8        | F (mm):                | 20             |  |
| Warning: Dimensions are for refe | rence purpos | es only and are not to | to be used for |  |
| construction.                    | ·            |                        |                |  |