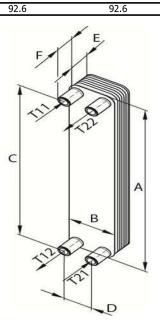

| External Dimensions:                                                           |      |         |     |  |  |
|--------------------------------------------------------------------------------|------|---------|-----|--|--|
| A (mm):                                                                        | 525  | B (mm): | 119 |  |  |
| C (mm):                                                                        | 479  | D (mm): | 72  |  |  |
| E (mm):                                                                        | 96.5 | F (mm): | 20  |  |  |
| Warning: Dimensions are for reference purposes only and are not to be used for |      |         |     |  |  |
| construction.                                                                  |      |         |     |  |  |