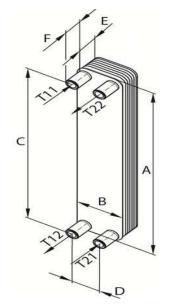

| Specification:               | Unit | Side1                | Side2     |
|------------------------------|------|----------------------|-----------|
| Heat Exchanger Model:        |      | BRX37                |           |
| Number of plates:            |      | 40                   |           |
| Heat transfer area:          | m²   | 2.13                 |           |
| Plate Material:              |      | EN1.4404 (AISI 316L) |           |
| Brazing Material:            |      | Cu                   |           |
| Connection size:             |      | 1 inch               | 1 inch    |
| Connection type:             |      | BSPP Male            | BSPP Male |
| Inlet / Outlet Locations:    |      | T11 / T12            | T21 / T22 |
| Certification/Approval type: |      | PED Art 4.3          |           |
| Volume:                      | L    | 1.33                 | 1.40      |
| Weight empty:                | kg   | 9                    |           |
| Design Temperature:          | °C   | 100                  |           |
| Design Pressure(Max):        | bar  | 25                   |           |

| Filter Ball Valve Pressure drop (if fitted) KPa | 41.7 | 41.7 |
|-------------------------------------------------|------|------|

| <b>External Dimensions:</b>                                                    |      |         |     |  |  |
|--------------------------------------------------------------------------------|------|---------|-----|--|--|
| A (mm):                                                                        | 525  | B (mm): | 119 |  |  |
| C (mm):                                                                        | 479  | D (mm): | 72  |  |  |
| E (mm):                                                                        | 79.2 | F (mm): | 20  |  |  |
| Warning: Dimensions are for reference purposes only and are not to be used for |      |         |     |  |  |
| construction.                                                                  |      |         |     |  |  |