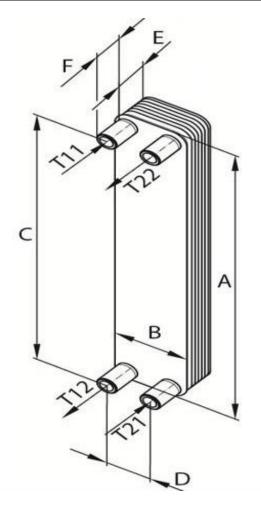

| Specification:               | Unit | Side1                | Side2     |
|------------------------------|------|----------------------|-----------|
| Heat Exchanger Model:        |      | BRX37                |           |
| Number of plates:            |      | 30                   |           |
| Heat transfer area:          | m²   | 1.57                 |           |
| Plate Material:              |      | EN1.4404 (AISI 316L) |           |
| Brazing Material:            |      | Cu                   |           |
| Connection size:             |      | 1 inch               | 1 inch    |
| Connection type:             |      | BSPP Male            | BSPP Male |
| Inlet / Outlet Locations:    |      | T11 / T12            | T21 / T22 |
| Certification/Approval type: |      | PED Art 4.3          |           |
| Volume:                      | L    | 0.98                 | 1.05      |
| Weight empty:                | kg   | 7.4                  |           |
| Design Temperature:          | °C   | 100                  |           |
| Design Pressure(Max):        | bar  | 25                   |           |

| Filter Ball Valve Pressure drop (if fitted) | kPa | 23.5 | 23.5 |
|---------------------------------------------|-----|------|------|

| External Dimensions:             |            |                          |                |  |
|----------------------------------|------------|--------------------------|----------------|--|
| A (mm):                          | 525        | B (mm):                  | 119            |  |
| C (mm):                          | 479        | D (mm):                  | 72             |  |
| E (mm):                          | 61.9       | F (mm):                  | 20             |  |
| Warning: Dimensions are for refe | erence pur | poses only and are not t | to be used for |  |
| construction.                    | ·          |                          |                |  |