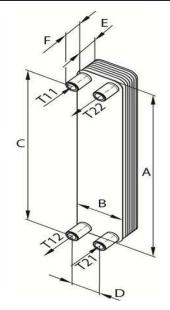

| Filter Ball Valve Pressure drop (if fitted) | kPa | 10.4 | 10.4 |
|---------------------------------------------|-----|------|------|

| External Dimensions:                                                           |      |         |     |  |
|--------------------------------------------------------------------------------|------|---------|-----|--|
| A (mm):                                                                        | 525  | B (mm): | 119 |  |
| C (mm):                                                                        | 479  | D (mm): | 72  |  |
| E (mm):                                                                        | 44.6 | F (mm): | 20  |  |
| Warning: Dimensions are for reference purposes only and are not to be used for |      |         |     |  |
| construction.                                                                  | •    |         |     |  |